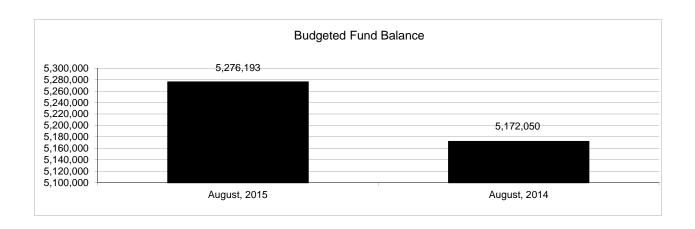

|                                                           |         | Food Service  |               |              |                |              |                     |                     |  |  |
|-----------------------------------------------------------|---------|---------------|---------------|--------------|----------------|--------------|---------------------|---------------------|--|--|
| The School District of Sarasota County, FL                |         |               |               |              |                |              |                     |                     |  |  |
| Revenue & Expenditures - Budget And Actual                | Account | Budgeted      | Amounts       | Actual       | Percentage of  | Prior YTD    | Difference          | %                   |  |  |
| August 31, 2015                                           | Number  | Original      | Current       | Amounts      | Current Budget | Actual       | Increase/(Decrease) | Increase/(Decrease) |  |  |
| REVENUES                                                  |         |               |               |              |                |              |                     |                     |  |  |
| Federal Direct                                            | 3100    |               |               |              |                |              |                     |                     |  |  |
| Federal Through State                                     | 3200    | 12,893,035.00 | 12,893,035.00 | 0.00         | 0.00%          | 0.00         | 0.00                |                     |  |  |
| State Sources                                             | 3300    | 169,154.00    | 169,154.00    | 0.00         | 0.00%          | 0.00         | 0.00                |                     |  |  |
| Local Sources                                             | 3400    | 5,018,100.00  | 5,018,100.00  | 529,526.68   | 10.55%         | 607,587.11   | (78,060.43)         | -12.85%             |  |  |
| Total Revenues                                            |         | 18,080,289.00 | 18,080,289.00 | 529,526.68   | 2.93%          | 607,587.11   | (78,060.43)         | -12.85%             |  |  |
| EXPENDITURES                                              |         |               |               |              |                |              |                     |                     |  |  |
| Current:                                                  |         |               |               |              |                |              |                     |                     |  |  |
| Instruction                                               | 5000    |               |               |              |                |              |                     |                     |  |  |
| Pupil Personnel Services                                  | 6100    |               |               |              |                |              |                     |                     |  |  |
| Instructional Media Services                              | 6200    |               |               |              |                |              |                     |                     |  |  |
| Instruction and Curriculum Development Services           | 6300    |               |               |              |                |              |                     |                     |  |  |
| Instructional Staff Training Services                     | 6400    |               |               |              |                |              |                     |                     |  |  |
| Instruction Related Technolgy                             | 6500    |               |               |              |                |              |                     |                     |  |  |
| Board                                                     | 7100    |               |               |              |                |              |                     |                     |  |  |
| General Administration                                    | 7200    |               |               |              |                |              |                     |                     |  |  |
| School Administration                                     | 7300    |               |               |              |                |              |                     |                     |  |  |
| Facilities Acquisition and Construction                   | 7410    |               |               |              |                |              |                     |                     |  |  |
| Fiscal Services                                           | 7500    |               |               |              |                |              |                     |                     |  |  |
| Food Services                                             | 7600    | 18,198,632.00 | 18,198,632.00 | 1,494,168.97 | 8.21%          | 1,471,737.27 | 22,431.70           | 1.52%               |  |  |
| Central Services                                          | 7700    |               |               |              |                |              |                     |                     |  |  |
| Pupil Transportation Services                             | 7800    |               |               |              |                |              |                     |                     |  |  |
| Operation of Plant                                        | 7900    |               |               |              |                |              |                     |                     |  |  |
| Maintenance of Plant                                      | 8100    |               |               |              |                |              |                     |                     |  |  |
| Administrative Tech Services                              | 8200    |               |               |              |                |              |                     |                     |  |  |
| Community Services                                        | 9100    |               |               |              |                |              |                     |                     |  |  |
| Debt Service                                              | 9200    |               |               |              |                |              |                     |                     |  |  |
| Total Expenditures                                        |         | 18,198,632.00 | 18,198,632.00 | 1,494,168.97 | 8.21%          | 1,471,737.27 | 22,431.70           | 1.52%               |  |  |
| Excess (Deficiency) of Revenues Over (Under) Expenditures | 3       | (118,343.00)  | (118,343.00)  | (964,642.29) | 815.12%        | (864,150.16) | (100,492.13)        | 11.63%              |  |  |
| OTHER FINANCING SOURCES (USES)                            |         |               |               |              |                |              |                     |                     |  |  |
| Transfers In                                              | 3600    |               |               |              |                |              |                     |                     |  |  |
| Transfers Out                                             | 9700    |               |               |              |                |              |                     |                     |  |  |
| Total Other Financing Sources (Uses)                      |         | 0.00          | 0.00          | 0.00         |                | 0.00         | 0.00                |                     |  |  |
| Net Change in Fund Balances                               | 1       | (118,343.00)  | (118,343.00)  | (964,642.29) | 815.12%        | (864,150.16) | (100,492.13)        | 11.63%              |  |  |
| Fund Balances, Prior Year                                 | 2800    | 5,394,536.00  | 5,394,536.00  | 5,394,535.87 | 100.00%        | 5,130,964.70 | 263,571.17          | 5.14%               |  |  |
| Adjustment to Fund Balances                               | 2891    |               |               |              |                |              |                     |                     |  |  |
| Fund Balances, Current Year                               | 2700    | 5,276,193.00  | 5,276,193.00  | 4,429,893.58 | 83.96%         | 4,266,814.54 | 163,079.04          | 3.82%               |  |  |