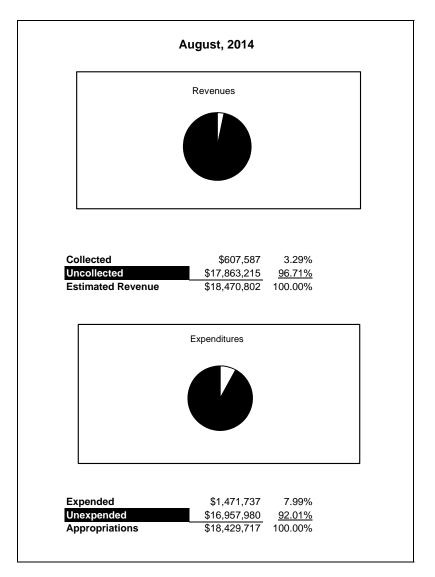

|                                                           |         | Food Service  |               |              |                |              |                     |                     |  |  |
|-----------------------------------------------------------|---------|---------------|---------------|--------------|----------------|--------------|---------------------|---------------------|--|--|
| The School District of Sarasota County, FL                |         |               |               |              |                |              |                     |                     |  |  |
| Revenue & Expenditures - Budget And Actual                | Account | Budgeted      | Amounts       | Actual       | Percentage of  | Prior YTD    | Difference          | %                   |  |  |
| August 31, 2015                                           | Number  | Original      | Current       | Amounts      | Current Budget | Actual       | Increase/(Decrease) | Increase/(Decrease) |  |  |
| REVENUES                                                  |         |               |               |              |                |              |                     |                     |  |  |
| Federal Direct                                            | 3100    |               |               |              |                |              |                     |                     |  |  |
| Federal Through State                                     | 3200    | 12,893,035.00 | 12,893,035.00 | 0.00         | 0.00%          | 0.00         | 0.00                |                     |  |  |
| State Sources                                             | 3300    | 169,154.00    | 169,154.00    | 0.00         | 0.00%          | 0.00         | 0.00                |                     |  |  |
| Local Sources                                             | 3400    | 5,018,100.00  | 5,018,100.00  | 529,526.68   | 10.55%         | 607,587.11   | (78,060.43)         | -12.85%             |  |  |
| Total Revenues                                            |         | 18,080,289.00 | 18,080,289.00 | 529,526.68   | 2.93%          | 607,587.11   | (78,060.43)         | -12.85%             |  |  |
| EXPENDITURES                                              |         |               |               |              |                |              |                     |                     |  |  |
| Current:                                                  |         |               |               |              |                |              |                     |                     |  |  |
| Instruction                                               | 5000    |               |               |              |                |              |                     |                     |  |  |
| Pupil Personnel Services                                  | 6100    |               |               |              |                |              |                     |                     |  |  |
| Instructional Media Services                              | 6200    |               |               |              |                |              |                     |                     |  |  |
| Instruction and Curriculum Development Services           | 6300    |               |               |              |                |              |                     |                     |  |  |
| Instructional Staff Training Services                     | 6400    |               |               |              |                |              |                     |                     |  |  |
| Instruction Related Technolgy                             | 6500    |               |               |              |                |              |                     |                     |  |  |
| Board                                                     | 7100    |               |               |              |                |              |                     |                     |  |  |
| General Administration                                    | 7200    |               |               |              |                |              |                     |                     |  |  |
| School Administration                                     | 7300    |               |               |              |                |              |                     |                     |  |  |
| Facilities Acquisition and Construction                   | 7410    |               |               |              |                |              |                     |                     |  |  |
| Fiscal Services                                           | 7500    |               |               |              |                |              |                     |                     |  |  |
| Food Services                                             | 7600    | 18,198,632.00 | 18,198,632.00 | 1,494,168.97 | 8.21%          | 1,471,737.27 | 22,431.70           | 1.52%               |  |  |
| Central Services                                          | 7700    |               |               |              |                |              |                     |                     |  |  |
| Pupil Transportation Services                             | 7800    |               |               |              |                |              |                     |                     |  |  |
| Operation of Plant                                        | 7900    |               |               |              |                |              |                     |                     |  |  |
| Maintenance of Plant                                      | 8100    |               |               |              |                |              |                     |                     |  |  |
| Administrative Tech Services                              | 8200    |               |               |              |                |              |                     |                     |  |  |
| Community Services                                        | 9100    |               |               |              |                |              |                     |                     |  |  |
| Debt Service                                              | 9200    |               |               |              |                |              |                     |                     |  |  |
| Total Expenditures                                        |         | 18,198,632.00 | 18,198,632.00 | 1,494,168.97 | 8.21%          | 1,471,737.27 | 22,431.70           | 1.52%               |  |  |
| Excess (Deficiency) of Revenues Over (Under) Expenditures | 3       | (118,343.00)  | (118,343.00)  | (964,642.29) | 815.12%        | (864,150.16) | (100,492.13)        | 11.63%              |  |  |
| OTHER FINANCING SOURCES (USES)                            |         |               |               |              |                |              |                     |                     |  |  |
| Transfers In                                              | 3600    |               |               |              |                |              |                     |                     |  |  |
| Transfers Out                                             | 9700    |               |               |              |                |              |                     |                     |  |  |
| Total Other Financing Sources (Uses)                      |         | 0.00          | 0.00          | 0.00         |                | 0.00         | 0.00                |                     |  |  |
| Net Change in Fund Balances                               | 1       | (118,343.00)  | (118,343.00)  | (964,642.29) | 815.12%        | (864,150.16) | (100,492.13)        | 11.63%              |  |  |
| Fund Balances, Prior Year                                 | 2800    | 5,394,536.00  | 5,394,536.00  | 5,394,535.87 | 100.00%        | 5,130,964.70 | 263,571.17          | 5.14%               |  |  |
| Adjustment to Fund Balances                               | 2891    |               |               |              |                |              |                     |                     |  |  |
| Fund Balances, Current Year                               | 2700    | 5,276,193.00  | 5,276,193.00  | 4,429,893.58 | 83.96%         | 4,266,814.54 | 163,079.04          | 3.82%               |  |  |