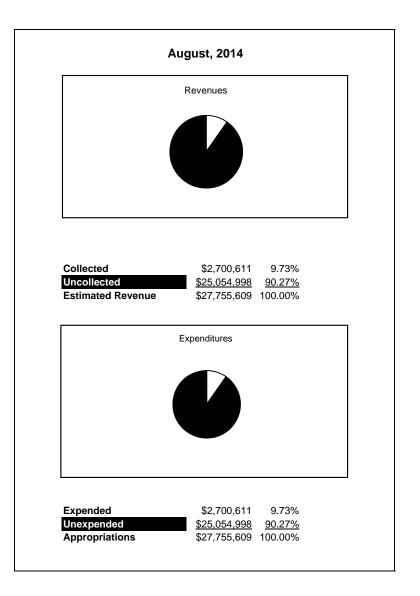

|                                                           |         | Food Service  |               |              |                |              |                     |                     |  |  |
|-----------------------------------------------------------|---------|---------------|---------------|--------------|----------------|--------------|---------------------|---------------------|--|--|
| The School District of Sarasota County, FL                |         |               |               |              |                |              |                     |                     |  |  |
| Revenue & Expenditures - Budget And Actual                | Account | Budgeted      | Amounts       | Actual       | Percentage of  | Prior YTD    | Difference          | %                   |  |  |
| August 31, 2015                                           | Number  | Original      | Current       | Amounts      | Current Budget | Actual       | Increase/(Decrease) | Increase/(Decrease) |  |  |
| REVENUES                                                  |         |               |               |              |                |              |                     |                     |  |  |
| Federal Direct                                            | 3100    |               |               |              |                |              |                     |                     |  |  |
| Federal Through State                                     | 3200    | 12,893,035.00 | 12,893,035.00 | 0.00         | 0.00%          | 0.00         | 0.00                |                     |  |  |
| State Sources                                             | 3300    | 169,154.00    | 169,154.00    | 0.00         | 0.00%          | 0.00         | 0.00                |                     |  |  |
| Local Sources                                             | 3400    | 5,018,100.00  | 5,018,100.00  | 529,526.68   | 10.55%         | 607,587.11   | (78,060.43)         | -12.85%             |  |  |
| Total Revenues                                            |         | 18,080,289.00 | 18,080,289.00 | 529,526.68   | 2.93%          | 607,587.11   | (78,060.43)         | -12.85%             |  |  |
| EXPENDITURES                                              |         |               |               |              |                |              |                     |                     |  |  |
| Current:                                                  |         |               |               |              |                |              |                     |                     |  |  |
| Instruction                                               | 5000    |               |               |              |                |              |                     |                     |  |  |
| Pupil Personnel Services                                  | 6100    |               |               |              |                |              |                     |                     |  |  |
| Instructional Media Services                              | 6200    |               |               |              |                |              |                     |                     |  |  |
| Instruction and Curriculum Development Services           | 6300    |               |               |              |                |              |                     |                     |  |  |
| Instructional Staff Training Services                     | 6400    |               |               |              |                |              |                     |                     |  |  |
| Instruction Related Technolgy                             | 6500    |               |               |              |                |              |                     |                     |  |  |
| Board                                                     | 7100    |               |               |              |                |              |                     |                     |  |  |
| General Administration                                    | 7200    |               |               |              |                |              |                     |                     |  |  |
| School Administration                                     | 7300    |               |               |              |                |              |                     |                     |  |  |
| Facilities Acquisition and Construction                   | 7410    |               |               |              |                |              |                     |                     |  |  |
| Fiscal Services                                           | 7500    |               |               |              |                |              |                     |                     |  |  |
| Food Services                                             | 7600    | 18,198,632.00 | 18,198,632.00 | 1,494,168.97 | 8.21%          | 1,471,737.27 | 22,431.70           | 1.52%               |  |  |
| Central Services                                          | 7700    |               |               |              |                |              |                     |                     |  |  |
| Pupil Transportation Services                             | 7800    |               |               |              |                |              |                     |                     |  |  |
| Operation of Plant                                        | 7900    |               |               |              |                |              |                     |                     |  |  |
| Maintenance of Plant                                      | 8100    |               |               |              |                |              |                     |                     |  |  |
| Administrative Tech Services                              | 8200    |               |               |              |                |              |                     |                     |  |  |
| Community Services                                        | 9100    |               |               |              |                |              |                     |                     |  |  |
| Debt Service                                              | 9200    |               |               |              |                |              |                     |                     |  |  |
| Total Expenditures                                        |         | 18,198,632.00 | 18,198,632.00 | 1,494,168.97 | 8.21%          | 1,471,737.27 | 22,431.70           | 1.52%               |  |  |
| Excess (Deficiency) of Revenues Over (Under) Expenditures | 3       | (118,343.00)  | (118,343.00)  | (964,642.29) | 815.12%        | (864,150.16) | (100,492.13)        | 11.63%              |  |  |
| OTHER FINANCING SOURCES (USES)                            |         |               |               |              |                |              |                     |                     |  |  |
| Transfers In                                              | 3600    |               |               |              |                |              |                     |                     |  |  |
| Transfers Out                                             | 9700    |               |               |              |                |              |                     |                     |  |  |
| Total Other Financing Sources (Uses)                      |         | 0.00          | 0.00          | 0.00         |                | 0.00         | 0.00                |                     |  |  |
| Net Change in Fund Balances                               | 1       | (118,343.00)  | (118,343.00)  | (964,642.29) | 815.12%        | (864,150.16) | (100,492.13)        | 11.63%              |  |  |
| Fund Balances, Prior Year                                 | 2800    | 5,394,536.00  | 5,394,536.00  | 5,394,535.87 | 100.00%        | 5,130,964.70 | 263,571.17          | 5.14%               |  |  |
| Adjustment to Fund Balances                               | 2891    |               |               |              |                |              |                     |                     |  |  |
| Fund Balances, Current Year                               | 2700    | 5,276,193.00  | 5,276,193.00  | 4,429,893.58 | 83.96%         | 4,266,814.54 | 163,079.04          | 3.82%               |  |  |