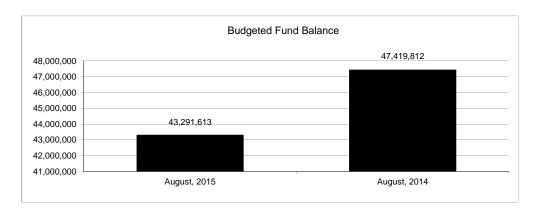

|                                                           | General Fund |                 |                 |                 |                |                 |                     |                     |
|-----------------------------------------------------------|--------------|-----------------|-----------------|-----------------|----------------|-----------------|---------------------|---------------------|
| The School District of Sarasota County, FL                |              |                 |                 |                 |                |                 |                     |                     |
| Revenue & Expenditures - Budget And Actual                | Account      | Budgeted        | Amounts         | Actual          | Percentage of  | Prior YTD       | Difference          | %                   |
| August 31, 2015                                           | Number       | Original        | Current         | Amounts         | Current Budget | Actual          | Increase/(Decrease) | Increase/(Decrease) |
| REVENUES                                                  |              |                 |                 |                 |                |                 |                     |                     |
| Federal Direct                                            | 3100         | 356,747.00      | 356,747.00      | 61,955.30       | 17.37%         | 65,961.26       | (4,005.96)          | -6.07%              |
| Federal Through State                                     | 3200         | 2,083,865.00    | 2,083,865.00    | 85,909.29       | 4.12%          | 84,677.94       | 1,231.35            | 1.45%               |
| State Sources                                             | 3300         | 84,912,719.00   | 84,912,719.00   | 13,737,716.44   | 16.18%         | 13,279,840.72   | 457,875.72          | 3.45%               |
| Local Sources                                             | 3400         | 308,739,020.00  | 308,739,020.00  | 513,756.21      | 0.17%          | 584,958.41      | (71,202.20)         | -12.17%             |
| Total Revenues                                            |              | 396,092,351.00  | 396,092,351.00  | 14,399,337.24   | 3.64%          | 14,015,438.33   | 383,898.91          | 2.74%               |
| EXPENDITURES                                              |              |                 |                 |                 |                |                 |                     |                     |
| Current:                                                  |              |                 |                 |                 |                |                 |                     |                     |
| Instruction                                               | 5000         | 274,904,168.00  | 274,904,168.00  | 23,171,809.33   | 8.43%          | 23,297,726.87   | (125,917.54)        | -0.54%              |
| Pupil Personnel Services                                  | 6100         | 23,228,519.00   | 23,228,519.00   | 2,176,772.09    | 9.37%          | 2,135,692.86    | 41,079.23           | 1.92%               |
| Instructional Media Services                              | 6200         | 7,039,926.00    | 7,039,926.00    | 635,487.23      | 9.03%          | 549,473.42      | 86,013.81           | 15.65%              |
| Instruction and Curriculum Development Services           | 6300         | 2,833,277.00    | 2,833,277.00    | 327,395.18      | 11.56%         | 328,755.51      | (1,360.33)          | -0.41%              |
| Instructional Staff Training Services                     | 6400         | 1,069,259.00    | 1,069,259.00    | 85,574.56       | 8.00%          | 107,012.29      | (21,437.73)         | -20.03%             |
| Instruction Related Technolgy                             | 6500         | 3,342,333.00    | 3,342,333.00    | 965,316.11      | 28.88%         | 544,269.68      | 421,046.43          | 77.36%              |
| Board                                                     | 7100         | 1,154,091.00    | 1,154,091.00    | 135,159.83      | 11.71%         | 97,315.78       | 37,844.05           | 38.89%              |
| General Administration                                    | 7200         | 1,997,527.00    | 1,997,527.00    | 250,086.21      | 12.52%         | 347,467.86      | (97,381.65)         | -28.03%             |
| School Administration                                     | 7300         | 18,653,152.00   | 18,653,152.00   | 2,626,061.51    | 14.08%         | 2,518,809.73    | 107,251.78          | 4.26%               |
| Facilities Acquisition and Construction                   | 7410         | 45,037.00       | 45,037.00       | 26,973.70       | 59.89%         | 12,298.00       | 14,675.70           | 119.33%             |
| Fiscal Services                                           | 7500         | 2,080,690.00    | 2,080,690.00    | 336,201.04      | 16.16%         | 331,381.76      | 4,819.28            | 1.45%               |
| Food Services                                             | 7600         | 47,588.00       | 47,588.00       | 7,166.54        | 15.06%         | 1,963.44        | 5,203.10            | 265.00%             |
| Central Services                                          | 7700         | 6,121,486.00    | 6,121,486.00    | 917,727.30      | 14.99%         | 1,044,288.46    | (126,561.16)        | -12.12%             |
| Pupil Transportation Services                             | 7800         | 16,740,872.00   | 16,740,872.00   | 1,492,442.34    | 8.91%          | 1,565,182.29    | (72,739.95)         | -4.65%              |
| Operation of Plant                                        | 7900         | 35,174,770.00   | 35,174,770.00   | 4,923,464.86    | 14.00%         | 5,163,182.58    | (239,717.72)        | -4.64%              |
| Maintenance of Plant                                      | 8100         | 14,890,709.00   | 14,890,709.00   | 2,751,412.82    | 18.48%         | 2,971,367.72    | (219,954.90)        | -7.40%              |
| Administrative Tech Services                              | 8200         | 4,138,033.00    | 4,138,033.00    | 723,924.35      | 17.49%         | 665,497.69      | 58,426.66           | 8.78%               |
| Community Services                                        | 9100         | 2,947,440.00    | 2,947,440.00    | 184,756.57      | 6.27%          | 261,789.17      | (77,032.60)         | -29.43%             |
| Debt Service                                              | 9200         |                 |                 |                 |                |                 |                     |                     |
| Total Expenditures                                        |              | 416,408,877.00  | 416,408,877.00  | 41,737,731.57   | 10.02%         | 41,943,475.11   | (205,743.54)        | -0.49%              |
| Excess (Deficiency) of Revenues Over (Under) Expenditures |              | (20,316,526.00) | (20,316,526.00) | (27,338,394.33) | 134.56%        | (27,928,036.78) | 589,642.45          | -2.11%              |
| OTHER FINANCING SOURCES (USES)                            |              |                 |                 |                 |                |                 |                     |                     |
| Other Financing Sources                                   | 3700         |                 |                 |                 |                |                 |                     |                     |
| Transfers In                                              | 3600         | 19,345,336.00   | 19,345,336.00   | 0.00            | 0.00%          | 346,031.00      | (346,031.00)        |                     |
| Transfers Out                                             | 9700         | (577,910.00)    | (577,910.00)    | 0.00            | 0.00%          | 0.00            | 0.00                |                     |
| Total Other Financing Sources (Uses)                      |              | 18,767,426.00   | 18,767,426.00   | 0.00            | 0.00%          | 346,031.00      | (346,031.00)        |                     |
| Net Change in Fund Balances                               |              | (1,549,100.00)  | (1,549,100.00)  | (27,338,394.33) |                | (27,582,005.78) | 243,611.45          |                     |
| Fund Balances, Prior Year                                 | 2800         | 44,840,713.00   | 44,840,713.00   | 44,840,711.13   | 100.00%        | 50,883,259.32   | (6,042,548.19)      | -11.88%             |
| Adjustment to Fund Balances                               | 2891         | 0.00            | 0.00            |                 |                |                 |                     |                     |
| Fund Balances, Current Year                               | 2700         | 43,291,613.00   | 43,291,613.00   | 17,502,316.80   | 40.43%         | 23,301,253.54   | (5,798,936.74)      | -24.89%             |