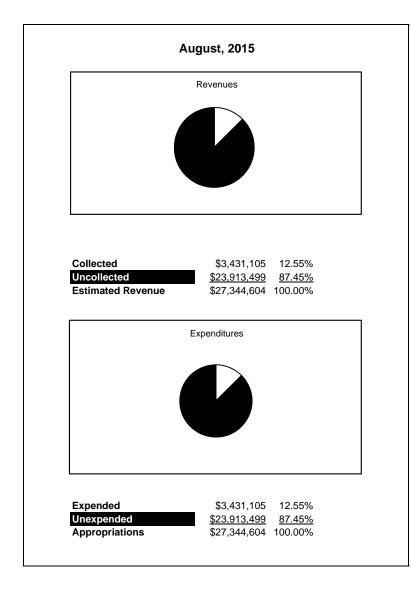

|                                                           |         | Special Revenue |               |              |                       |              |                     |                     |
|-----------------------------------------------------------|---------|-----------------|---------------|--------------|-----------------------|--------------|---------------------|---------------------|
| The School District of Sarasota County, FL                |         |                 |               |              |                       |              |                     |                     |
| Revenue & Expenditures - Budget And Actual                | Account | Budgeted        | Amounts       | Actual       | Percentage of         | Prior YTD    | Difference          | %                   |
| August 31, 2015                                           | Number  | Original        | Current       | Amounts      | <b>Current Budget</b> | Actual       | Increase/(Decrease) | Increase/(Decrease) |
| REVENUES                                                  |         |                 |               |              |                       |              |                     |                     |
| Federal Direct                                            | 3100    | 1,244,694.00    | 1,244,694.00  | 119,332.92   | 9.59%                 | 79,208.79    | 40,124.13           | 50.66%              |
| Federal Through State                                     | 3200    | 23,136,334.00   | 23,136,334.00 | 1,816,646.44 | 7.85%                 | 1,434,463.47 | 382,182.97          | 26.64%              |
| State Sources                                             | 3300    |                 |               |              |                       |              |                     |                     |
| Local Sources                                             | 3400    | 2,963,576.00    | 2,963,576.00  | 1,495,125.31 | 50.45%                | 1,186,938.77 | 308,186.54          | 25.96%              |
| Total Revenues                                            |         | 27,344,604.00   | 27,344,604.00 | 3,431,104.67 | 12.55%                | 2,700,611.03 | 730,493.64          | 27.05%              |
| EXPENDITURES                                              |         |                 |               |              |                       |              |                     |                     |
| Current:                                                  |         |                 |               |              |                       |              |                     |                     |
| Instruction                                               | 5000    | 17,056,883.00   | 17,056,883.00 | 2,206,626.17 | 12.94%                | 1,975,987.42 | 230,638.75          | 11.67%              |
| Pupil Personnel Services                                  | 6100    | 3,390,876.00    | 3,390,876.00  | 269,759.66   | 7.96%                 | 207,408.93   | 62,350.73           | 30.06%              |
| Instructional Media Services                              | 6200    |                 |               |              |                       | 0.00         |                     |                     |
| Instruction and Curriculum Development Services           | 6300    | 904,842.00      | 904,842.00    | 114,614.92   | 12.67%                | 49,493.03    | 65,121.89           | 131.58%             |
| Instructional Staff Training Services                     | 6400    | 3,572,529.00    | 3,572,529.00  | 224,866.10   | 6.29%                 | 292,618.73   | (67,752.63)         | -23.15%             |
| Instruction Related Technolgy                             | 6500    | 393,151.00      | 393,151.00    | 393,150.82   | 100.00%               | 11,703.38    | 381,447.44          | 3259.29%            |
| Board                                                     | 7100    | 85,846.00       | 85,846.00     | 0.00         | 0.00%                 |              | 0.00                |                     |
| General Administration                                    | 7200    | 959,294.00      | 959,294.00    | 110,430.01   | 11.51%                | 38,483.43    | 71,946.58           | 186.95%             |
| School Administration                                     | 7300    | 2,000.00        | 2,000.00      | 5,739.70     | 286.99%               | 1,075.84     | 4,663.86            | 433.51%             |
| Facilities Acquisition and Construction                   | 7410    |                 | _             |              |                       | 0.00         |                     |                     |
| Fiscal Services                                           | 7500    | 31,152.00       | 31,152.00     | 5,198.56     | 16.69%                | 7,913.87     | (2,715.31)          | -34.31%             |
| Food Services                                             | 7600    |                 |               |              |                       |              |                     |                     |
| Central Services                                          | 7700    | 41,531.00       | 41,531.00     | 18,290.95    | 44.04%                | 36,717.61    | (18,426.66)         | -50.18%             |
| Pupil Transportation Services                             | 7800    | 71,500.00       | 71,500.00     | 14,454.19    | 20.22%                | 0.00         | 14,454.19           |                     |
| Operation of Plant                                        | 7900    |                 |               |              |                       | 0.00         |                     |                     |
| Maintenance of Plant                                      | 8100    |                 |               |              |                       |              |                     |                     |
| Administrative Tech Services                              | 8200    |                 |               |              |                       |              |                     |                     |
| Community Services                                        | 9100    | 835,000.00      | 835,000.00    | 67,973.59    | 8.14%                 | 79,208.79    | (11,235.20)         | -14.18%             |
| Debt Service                                              | 9200    |                 |               |              |                       |              |                     |                     |
| Total Expenditures                                        |         | 27,344,604.00   | 27,344,604.00 | 3,431,104.67 | 12.55%                | 2,700,611.03 | 730,493.64          | 27.05%              |
| Excess (Deficiency) of Revenues Over (Under) Expenditures |         | 0.00            | 0.00          | 0.00         |                       | 0.00         | 0.00                |                     |
| OTHER FINANCING SOURCES (USES)                            |         |                 |               |              |                       |              |                     |                     |
| Transfers In                                              | 3600    |                 |               |              |                       |              |                     |                     |
| Transfers Out                                             | 9700    |                 |               |              |                       |              |                     |                     |
| Total Other Financing Sources (Uses)                      |         | 0.00            | 0.00          | 0.00         |                       | 0.00         | 0.00                |                     |
| Net Change in Fund Balances                               |         | 0.00            | 0.00          | 0.00         |                       | 0.00         | 0.00                |                     |
| Fund Balances, Prior Year                                 | 2800    | 65,335.00       | 65,335.00     | 65,335.13    |                       | 64,583.12    | 752.01              |                     |
| Adjustment to Fund Balances                               | 2891    |                 |               |              |                       |              |                     |                     |
| Fund Balances, Current Year                               | 2700    | 65,335.00       | 65,335.00     | 65,335.13    |                       | 64,583.12    | 752.01              |                     |