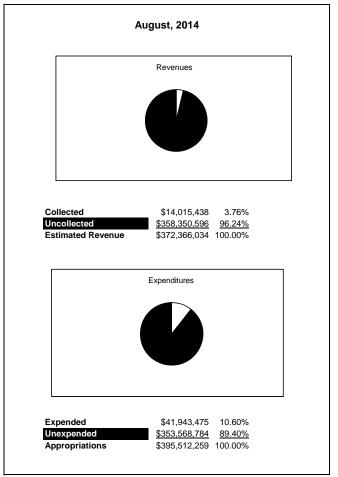

|                                                           | General Fund |                 |                 |                 |                |                 |                     |                     |
|-----------------------------------------------------------|--------------|-----------------|-----------------|-----------------|----------------|-----------------|---------------------|---------------------|
| The School District of Sarasota County, FL                |              |                 |                 |                 |                |                 |                     |                     |
| Revenue & Expenditures - Budget And Actual                | Account      | Budgeted        | Amounts         | Actual          | Percentage of  | Prior YTD       | Difference          | %                   |
| August 31, 2015                                           | Number       | Original        | Current         | Amounts         | Current Budget | Actual          | Increase/(Decrease) | Increase/(Decrease) |
| REVENUES                                                  |              |                 |                 |                 |                |                 |                     |                     |
| Federal Direct                                            | 3100         | 356,747.00      | 356,747.00      | 61,955.30       | 17.37%         | 65,961.26       | (4,005.96)          | -6.07%              |
| Federal Through State                                     | 3200         | 2,083,865.00    | 2,083,865.00    | 85,909.29       | 4.12%          | 84,677.94       | 1,231.35            | 1.45%               |
| State Sources                                             | 3300         | 84,912,719.00   | 84,912,719.00   | 13,737,716.44   | 16.18%         | 13,279,840.72   | 457,875.72          | 3.45%               |
| Local Sources                                             | 3400         | 308,739,020.00  | 308,739,020.00  | 513,756.21      | 0.17%          | 584,958.41      | (71,202.20)         | -12.17%             |
| Total Revenues                                            |              | 396,092,351.00  | 396,092,351.00  | 14,399,337.24   | 3.64%          | 14,015,438.33   | 383,898.91          | 2.74%               |
| EXPENDITURES                                              |              |                 |                 |                 |                |                 |                     |                     |
| Current:                                                  |              |                 |                 |                 |                |                 |                     |                     |
| Instruction                                               | 5000         | 274,904,168.00  | 274,904,168.00  | 23,171,809.33   | 8.43%          | 23,297,726.87   | (125,917.54)        | -0.54%              |
| Pupil Personnel Services                                  | 6100         | 23,228,519.00   | 23,228,519.00   | 2,176,772.09    | 9.37%          | 2,135,692.86    | 41,079.23           | 1.92%               |
| Instructional Media Services                              | 6200         | 7,039,926.00    | 7,039,926.00    | 635,487.23      | 9.03%          | 549,473.42      | 86,013.81           | 15.65%              |
| Instruction and Curriculum Development Services           | 6300         | 2,833,277.00    | 2,833,277.00    | 327,395.18      | 11.56%         | 328,755.51      | (1,360.33)          | -0.41%              |
| Instructional Staff Training Services                     | 6400         | 1,069,259.00    | 1,069,259.00    | 85,574.56       | 8.00%          | 107,012.29      | (21,437.73)         | -20.03%             |
| Instruction Related Technolgy                             | 6500         | 3,342,333.00    | 3,342,333.00    | 965,316.11      | 28.88%         | 544,269.68      | 421,046.43          | 77.36%              |
| Board                                                     | 7100         | 1,154,091.00    | 1,154,091.00    | 135,159.83      | 11.71%         | 97,315.78       | 37,844.05           | 38.89%              |
| General Administration                                    | 7200         | 1,997,527.00    | 1,997,527.00    | 250,086.21      | 12.52%         | 347,467.86      | (97,381.65)         | -28.03%             |
| School Administration                                     | 7300         | 18,653,152.00   | 18,653,152.00   | 2,626,061.51    | 14.08%         | 2,518,809.73    | 107,251.78          | 4.26%               |
| Facilities Acquisition and Construction                   | 7410         | 45,037.00       | 45,037.00       | 26,973.70       | 59.89%         | 12,298.00       | 14,675.70           | 119.33%             |
| Fiscal Services                                           | 7500         | 2,080,690.00    | 2,080,690.00    | 336,201.04      | 16.16%         | 331,381.76      | 4,819.28            | 1.45%               |
| Food Services                                             | 7600         | 47,588.00       | 47,588.00       | 7,166.54        | 15.06%         | 1,963.44        | 5,203.10            | 265.00%             |
| Central Services                                          | 7700         | 6,121,486.00    | 6,121,486.00    | 917,727.30      | 14.99%         | 1,044,288.46    | (126,561.16)        | -12.12%             |
| Pupil Transportation Services                             | 7800         | 16,740,872.00   | 16,740,872.00   | 1,492,442.34    | 8.91%          | 1,565,182.29    | (72,739.95)         | -4.65%              |
| Operation of Plant                                        | 7900         | 35,174,770.00   | 35,174,770.00   | 4,923,464.86    | 14.00%         | 5,163,182.58    | (239,717.72)        | -4.64%              |
| Maintenance of Plant                                      | 8100         | 14,890,709.00   | 14,890,709.00   | 2,751,412.82    | 18.48%         | 2,971,367.72    | (219,954.90)        | -7.40%              |
| Administrative Tech Services                              | 8200         | 4,138,033.00    | 4,138,033.00    | 723,924.35      | 17.49%         | 665,497.69      | 58,426.66           | 8.78%               |
| Community Services                                        | 9100         | 2,947,440.00    | 2,947,440.00    | 184,756.57      | 6.27%          | 261,789.17      | (77,032.60)         | -29.43%             |
| Debt Service                                              | 9200         |                 |                 |                 |                |                 |                     |                     |
| Total Expenditures                                        |              | 416,408,877.00  | 416,408,877.00  | 41,737,731.57   | 10.02%         | 41,943,475.11   | (205,743.54)        | -0.49%              |
| Excess (Deficiency) of Revenues Over (Under) Expenditures |              | (20,316,526.00) | (20,316,526.00) | (27,338,394.33) | 134.56%        | (27,928,036.78) | 589,642.45          | -2.11%              |
| OTHER FINANCING SOURCES (USES)                            |              |                 |                 |                 |                |                 |                     |                     |
| Other Financing Sources                                   | 3700         |                 |                 |                 |                |                 |                     |                     |
| Transfers In                                              | 3600         | 19,345,336.00   | 19,345,336.00   | 0.00            | 0.00%          | 346,031.00      | (346,031.00)        |                     |
| Transfers Out                                             | 9700         | (577,910.00)    | (577,910.00)    | 0.00            | 0.00%          | 0.00            | 0.00                |                     |
| Total Other Financing Sources (Uses)                      |              | 18,767,426.00   | 18,767,426.00   | 0.00            | 0.00%          | 346,031.00      | (346,031.00)        |                     |
| Net Change in Fund Balances                               |              | (1,549,100.00)  | (1,549,100.00)  | (27,338,394.33) |                | (27,582,005.78) | 243,611.45          |                     |
| Fund Balances, Prior Year                                 | 2800         | 44,840,713.00   | 44,840,713.00   | 44,840,711.13   | 100.00%        | 50,883,259.32   | (6,042,548.19)      | -11.88%             |
| Adjustment to Fund Balances                               | 2891         | 0.00            | 0.00            |                 |                |                 |                     |                     |
| Fund Balances, Current Year                               | 2700         | 43,291,613.00   | 43,291,613.00   | 17,502,316.80   | 40.43%         | 23,301,253.54   | (5,798,936.74)      | -24.89%             |