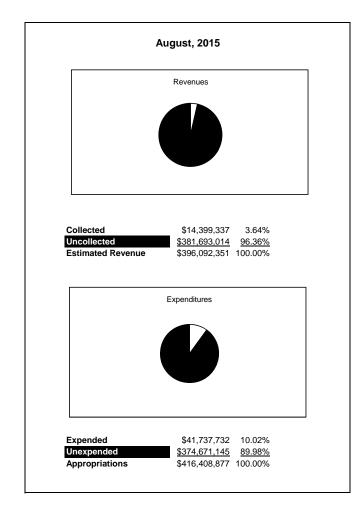

|                                                           | General Fund |                 |                 |                 |                |                 |                     |                     |
|-----------------------------------------------------------|--------------|-----------------|-----------------|-----------------|----------------|-----------------|---------------------|---------------------|
| The School District of Sarasota County, FL                |              |                 |                 |                 |                |                 |                     |                     |
| Revenue & Expenditures - Budget And Actual                | Account      | Budgeted        | Amounts         | Actual          | Percentage of  | Prior YTD       | Difference          | %                   |
| August 31, 2015                                           | Number       | Original        | Current         | Amounts         | Current Budget | Actual          | Increase/(Decrease) | Increase/(Decrease) |
| REVENUES                                                  |              |                 |                 |                 |                |                 |                     |                     |
| Federal Direct                                            | 3100         | 356,747.00      | 356,747.00      | 61,955.30       | 17.37%         | 65,961.26       | (4,005.96)          | -6.07%              |
| Federal Through State                                     | 3200         | 2,083,865.00    | 2,083,865.00    | 85,909.29       | 4.12%          | 84,677.94       | 1,231.35            | 1.45%               |
| State Sources                                             | 3300         | 84,912,719.00   | 84,912,719.00   | 13,737,716.44   | 16.18%         | 13,279,840.72   | 457,875.72          | 3.45%               |
| Local Sources                                             | 3400         | 308,739,020.00  | 308,739,020.00  | 513,756.21      | 0.17%          | 584,958.41      | (71,202.20)         | -12.17%             |
| Total Revenues                                            |              | 396,092,351.00  | 396,092,351.00  | 14,399,337.24   | 3.64%          | 14,015,438.33   | 383,898.91          | 2.74%               |
| EXPENDITURES                                              |              |                 |                 |                 |                |                 |                     |                     |
| Current:                                                  |              |                 |                 |                 |                |                 |                     |                     |
| Instruction                                               | 5000         | 274,904,168.00  | 274,904,168.00  | 23,171,809.33   | 8.43%          | 23,297,726.87   | (125,917.54)        | -0.54%              |
| Pupil Personnel Services                                  | 6100         | 23,228,519.00   | 23,228,519.00   | 2,176,772.09    | 9.37%          | 2,135,692.86    | 41,079.23           | 1.92%               |
| Instructional Media Services                              | 6200         | 7,039,926.00    | 7,039,926.00    | 635,487.23      | 9.03%          | 549,473.42      | 86,013.81           | 15.65%              |
| Instruction and Curriculum Development Services           | 6300         | 2,833,277.00    | 2,833,277.00    | 327,395.18      | 11.56%         | 328,755.51      | (1,360.33)          | -0.41%              |
| Instructional Staff Training Services                     | 6400         | 1,069,259.00    | 1,069,259.00    | 85,574.56       | 8.00%          | 107,012.29      | (21,437.73)         | -20.03%             |
| Instruction Related Technolgy                             | 6500         | 3,342,333.00    | 3,342,333.00    | 965,316.11      | 28.88%         | 544,269.68      | 421,046.43          | 77.36%              |
| Board                                                     | 7100         | 1,154,091.00    | 1,154,091.00    | 135,159.83      | 11.71%         | 97,315.78       | 37,844.05           | 38.89%              |
| General Administration                                    | 7200         | 1,997,527.00    | 1,997,527.00    | 250,086.21      | 12.52%         | 347,467.86      | (97,381.65)         | -28.03%             |
| School Administration                                     | 7300         | 18,653,152.00   | 18,653,152.00   | 2,626,061.51    | 14.08%         | 2,518,809.73    | 107,251.78          | 4.26%               |
| Facilities Acquisition and Construction                   | 7410         | 45,037.00       | 45,037.00       | 26,973.70       | 59.89%         | 12,298.00       | 14,675.70           | 119.33%             |
| Fiscal Services                                           | 7500         | 2,080,690.00    | 2,080,690.00    | 336,201.04      | 16.16%         | 331,381.76      | 4,819.28            | 1.45%               |
| Food Services                                             | 7600         | 47,588.00       | 47,588.00       | 7,166.54        | 15.06%         | 1,963.44        | 5,203.10            | 265.00%             |
| Central Services                                          | 7700         | 6,121,486.00    | 6,121,486.00    | 917,727.30      | 14.99%         | 1,044,288.46    | (126,561.16)        | -12.12%             |
| Pupil Transportation Services                             | 7800         | 16,740,872.00   | 16,740,872.00   | 1,492,442.34    | 8.91%          | 1,565,182.29    | (72,739.95)         | -4.65%              |
| Operation of Plant                                        | 7900         | 35,174,770.00   | 35,174,770.00   | 4,923,464.86    | 14.00%         | 5,163,182.58    | (239,717.72)        | -4.64%              |
| Maintenance of Plant                                      | 8100         | 14,890,709.00   | 14,890,709.00   | 2,751,412.82    | 18.48%         | 2,971,367.72    | (219,954.90)        | -7.40%              |
| Administrative Tech Services                              | 8200         | 4,138,033.00    | 4,138,033.00    | 723,924.35      | 17.49%         | 665,497.69      | 58,426.66           | 8.78%               |
| Community Services                                        | 9100         | 2,947,440.00    | 2,947,440.00    | 184,756.57      | 6.27%          | 261,789.17      | (77,032.60)         | -29.43%             |
| Debt Service                                              | 9200         |                 |                 |                 |                |                 |                     |                     |
| Total Expenditures                                        |              | 416,408,877.00  | 416,408,877.00  | 41,737,731.57   | 10.02%         | 41,943,475.11   | (205,743.54)        | -0.49%              |
| Excess (Deficiency) of Revenues Over (Under) Expenditures |              | (20,316,526.00) | (20,316,526.00) | (27,338,394.33) | 134.56%        | (27,928,036.78) | 589,642.45          | -2.11%              |
| OTHER FINANCING SOURCES (USES)                            |              |                 |                 |                 |                |                 |                     |                     |
| Other Financing Sources                                   | 3700         |                 |                 |                 |                |                 |                     |                     |
| Transfers In                                              | 3600         | 19,345,336.00   | 19,345,336.00   | 0.00            | 0.00%          | 346,031.00      | (346,031.00)        |                     |
| Transfers Out                                             | 9700         | (577,910.00)    | (577,910.00)    | 0.00            | 0.00%          | 0.00            | 0.00                |                     |
| Total Other Financing Sources (Uses)                      |              | 18,767,426.00   | 18,767,426.00   | 0.00            | 0.00%          | 346,031.00      | (346,031.00)        |                     |
| Net Change in Fund Balances                               |              | (1,549,100.00)  | (1,549,100.00)  | (27,338,394.33) |                | (27,582,005.78) | 243,611.45          |                     |
| Fund Balances, Prior Year                                 | 2800         | 44,840,713.00   | 44,840,713.00   | 44,840,711.13   | 100.00%        | 50,883,259.32   | (6,042,548.19)      | -11.88%             |
| Adjustment to Fund Balances                               | 2891         | 0.00            | 0.00            |                 |                |                 |                     |                     |
| Fund Balances, Current Year                               | 2700         | 43,291,613.00   | 43,291,613.00   | 17,502,316.80   | 40.43%         | 23,301,253.54   | (5,798,936.74)      | -24.89%             |