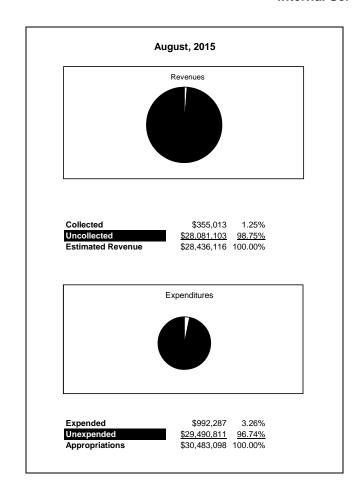

|                                                           |         | Internal Service Fund |                |               |                |               |                     |                     |
|-----------------------------------------------------------|---------|-----------------------|----------------|---------------|----------------|---------------|---------------------|---------------------|
| The School District of Sarasota County, FL                |         |                       |                |               |                |               |                     |                     |
| Revenue & Expenditures - Budget And Actual                | Account | Budgeted              | Amounts        | Actual        | Percentage of  | Prior YTD     | Difference          | %                   |
| August 31, 2015                                           | Number  | Original              | Current        | Amounts       | Current Budget | Actual        | Increase/(Decrease) | Increase/(Decrease) |
| REVENUES                                                  |         |                       |                |               |                |               |                     |                     |
| Federal Direct                                            | 3100    |                       |                |               |                |               |                     |                     |
| Federal Through State                                     | 3200    |                       |                |               |                |               |                     |                     |
| State Sources                                             | 3300    |                       |                |               |                |               |                     |                     |
| Local Sources                                             | 3400    | 28,436,116.00         | 28,436,116.00  | 355,013.35    | 1.25%          | 651,240.00    | (296,226.65)        | -45.49%             |
| Total Revenues                                            |         | 28,436,116.00         | 28,436,116.00  | 355,013.35    | 1.25%          | 651,240.00    | (296,226.65)        | -45.49%             |
| EXPENDITURES                                              |         |                       |                |               |                |               |                     |                     |
| Current:                                                  |         |                       |                |               |                |               |                     |                     |
| Instruction                                               | 5000    |                       |                |               |                |               |                     |                     |
| Pupil Personnel Services                                  | 6100    |                       |                |               |                |               |                     |                     |
| Instructional Media Services                              | 6200    |                       |                |               |                |               |                     |                     |
| Instruction and Curriculum Development Services           | 6300    |                       |                |               |                |               |                     |                     |
| Instructional Staff Training Services                     | 6400    |                       |                |               |                |               |                     |                     |
| Instruction Related Technolgy                             | 6500    |                       |                |               |                |               |                     |                     |
| Board                                                     | 7100    |                       |                |               |                |               |                     |                     |
| General Administration                                    | 7200    |                       |                |               |                |               |                     |                     |
| School Administration                                     | 7300    |                       |                |               |                |               |                     |                     |
| Facilities Acquisition and Construction                   | 7410    |                       |                |               |                |               |                     |                     |
| Fiscal Services                                           | 7500    |                       |                |               |                |               |                     |                     |
| Food Services                                             | 7600    |                       |                |               |                |               |                     |                     |
| Central Services                                          | 7700    | 30,483,098.00         | 30,483,098.00  | 992,287.42    | 3.26%          | 806,061.32    | 186,226.10          | 23.10%              |
| Pupil Transportation Services                             | 7800    |                       |                |               |                |               |                     |                     |
| Operation of Plant                                        | 7900    |                       |                |               |                |               |                     |                     |
| Maintenance of Plant                                      | 8100    |                       |                |               |                |               |                     |                     |
| Administrative Tech Services                              | 8200    |                       |                |               |                |               |                     |                     |
| Community Services                                        | 9100    |                       |                |               |                |               |                     |                     |
| Debt Service                                              | 9200    |                       |                |               |                |               |                     |                     |
| Total Expenditures                                        |         | 30,483,098.00         | 30,483,098.00  | 992,287.42    | 3.26%          | 806,061.32    | 186,226.10          | 23.10%              |
| Excess (Deficiency) of Revenues Over (Under) Expenditures |         | (2,046,982.00)        | (2,046,982.00) | (637,274.07)  | 31.13%         | (154,821.32)  | (482,452.75)        | 311.62%             |
| OTHER FINANCING SOURCES (USES)                            |         |                       |                |               |                |               |                     |                     |
| Transfers In                                              | 3600    | 7,382,499.00          | 7,382,499.00   | 0.00          | 0.00%          | 0.00          | 0.00                |                     |
| Transfers Out                                             | 9700    |                       |                |               |                |               |                     |                     |
| Total Other Financing Sources (Uses)                      |         | 7,382,499.00          | 7,382,499.00   | 0.00          | 0.00%          | 0.00          | 0.00                |                     |
| Change in Net Position                                    |         | 5,335,517.00          | 5,335,517.00   | (637,274.07)  | -11.94%        | (154,821.32)  | (482,452.75)        | 311.62%             |
| Net Position, Prior Year                                  | 2800    | 14,393,288.00         | 14,393,288.00  | 14,393,285.25 | 100.00%        | 13,614,599.82 | 778,685.43          | 5.72%               |
| Adjustment to Net Position                                | 2891    |                       |                |               |                |               |                     |                     |
| Net Position, Current Year                                | 2700    | 19,728,805.00         | 19,728,805.00  | 13,756,011.18 | 69.73%         | 13,459,778.50 | 296,232.68          | 2.20%               |