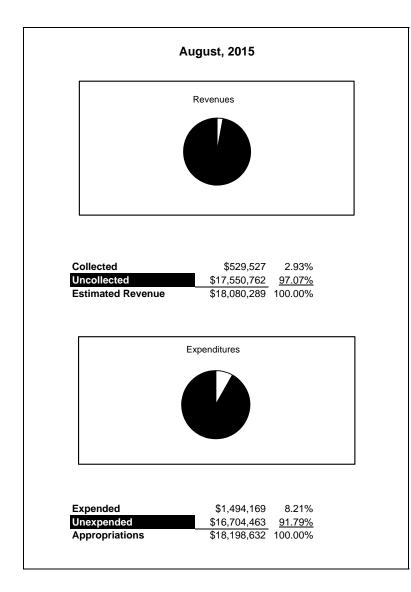

|                                                           |         | Food Service  |               |              |                |              |                     |                     |  |  |
|-----------------------------------------------------------|---------|---------------|---------------|--------------|----------------|--------------|---------------------|---------------------|--|--|
| The School District of Sarasota County, FL                |         |               |               |              |                |              |                     |                     |  |  |
| Revenue & Expenditures - Budget And Actual                | Account | Budgeted      | Amounts       | Actual       | Percentage of  | Prior YTD    | Difference          | %                   |  |  |
| August 31, 2015                                           | Number  | Original      | Current       | Amounts      | Current Budget | Actual       | Increase/(Decrease) | Increase/(Decrease) |  |  |
| REVENUES                                                  |         |               |               |              |                |              |                     |                     |  |  |
| Federal Direct                                            | 3100    |               |               |              |                |              |                     |                     |  |  |
| Federal Through State                                     | 3200    | 12,893,035.00 | 12,893,035.00 | 0.00         | 0.00%          | 0.00         | 0.00                |                     |  |  |
| State Sources                                             | 3300    | 169,154.00    | 169,154.00    | 0.00         | 0.00%          | 0.00         | 0.00                |                     |  |  |
| Local Sources                                             | 3400    | 5,018,100.00  | 5,018,100.00  | 529,526.68   | 10.55%         | 607,587.11   | (78,060.43)         | -12.85%             |  |  |
| Total Revenues                                            |         | 18,080,289.00 | 18,080,289.00 | 529,526.68   | 2.93%          | 607,587.11   | (78,060.43)         | -12.85%             |  |  |
| EXPENDITURES                                              |         |               |               |              |                |              |                     |                     |  |  |
| Current:                                                  |         |               |               |              |                |              |                     |                     |  |  |
| Instruction                                               | 5000    |               |               |              |                |              |                     |                     |  |  |
| Pupil Personnel Services                                  | 6100    |               |               |              |                |              |                     |                     |  |  |
| Instructional Media Services                              | 6200    |               |               |              |                |              |                     |                     |  |  |
| Instruction and Curriculum Development Services           | 6300    |               |               |              |                |              |                     |                     |  |  |
| Instructional Staff Training Services                     | 6400    |               |               |              |                |              |                     |                     |  |  |
| Instruction Related Technolgy                             | 6500    |               |               |              |                |              |                     |                     |  |  |
| Board                                                     | 7100    |               |               |              |                |              |                     |                     |  |  |
| General Administration                                    | 7200    |               |               |              |                |              |                     |                     |  |  |
| School Administration                                     | 7300    |               |               |              |                |              |                     |                     |  |  |
| Facilities Acquisition and Construction                   | 7410    |               |               |              |                |              |                     |                     |  |  |
| Fiscal Services                                           | 7500    |               |               |              |                |              |                     |                     |  |  |
| Food Services                                             | 7600    | 18,198,632.00 | 18,198,632.00 | 1,494,168.97 | 8.21%          | 1,471,737.27 | 22,431.70           | 1.52%               |  |  |
| Central Services                                          | 7700    |               |               |              |                |              |                     |                     |  |  |
| Pupil Transportation Services                             | 7800    |               |               |              |                |              |                     |                     |  |  |
| Operation of Plant                                        | 7900    |               |               |              |                |              |                     |                     |  |  |
| Maintenance of Plant                                      | 8100    |               |               |              |                |              |                     |                     |  |  |
| Administrative Tech Services                              | 8200    |               |               |              |                |              |                     |                     |  |  |
| Community Services                                        | 9100    |               |               |              |                |              |                     |                     |  |  |
| Debt Service                                              | 9200    |               |               |              |                |              |                     |                     |  |  |
| Total Expenditures                                        |         | 18,198,632.00 | 18,198,632.00 | 1,494,168.97 | 8.21%          | 1,471,737.27 | 22,431.70           | 1.52%               |  |  |
| Excess (Deficiency) of Revenues Over (Under) Expenditures | 3       | (118,343.00)  | (118,343.00)  | (964,642.29) | 815.12%        | (864,150.16) | (100,492.13)        | 11.63%              |  |  |
| OTHER FINANCING SOURCES (USES)                            |         |               |               |              |                |              |                     |                     |  |  |
| Transfers In                                              | 3600    |               |               |              |                |              |                     |                     |  |  |
| Transfers Out                                             | 9700    |               |               |              |                |              |                     |                     |  |  |
| Total Other Financing Sources (Uses)                      |         | 0.00          | 0.00          | 0.00         |                | 0.00         | 0.00                |                     |  |  |
| Net Change in Fund Balances                               | 1       | (118,343.00)  | (118,343.00)  | (964,642.29) | 815.12%        | (864,150.16) | (100,492.13)        | 11.63%              |  |  |
| Fund Balances, Prior Year                                 | 2800    | 5,394,536.00  | 5,394,536.00  | 5,394,535.87 | 100.00%        | 5,130,964.70 | 263,571.17          | 5.14%               |  |  |
| Adjustment to Fund Balances                               | 2891    |               |               |              |                |              |                     |                     |  |  |
| Fund Balances, Current Year                               | 2700    | 5,276,193.00  | 5,276,193.00  | 4,429,893.58 | 83.96%         | 4,266,814.54 | 163,079.04          | 3.82%               |  |  |