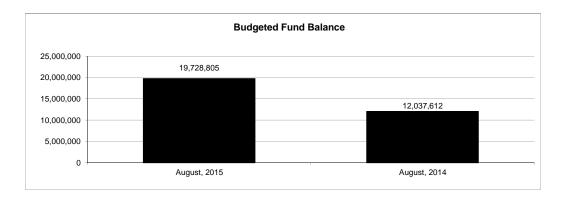

|                                                           |         | Internal Service Fund |                |               |                |               |                     |                     |
|-----------------------------------------------------------|---------|-----------------------|----------------|---------------|----------------|---------------|---------------------|---------------------|
| The School District of Sarasota County, FL                |         |                       |                |               |                |               |                     |                     |
| Revenue & Expenditures - Budget And Actual                | Account | Budgeted              | Amounts        | Actual        | Percentage of  | Prior YTD     | Difference          | %                   |
| August 31, 2015                                           | Number  | Original              | Current        | Amounts       | Current Budget | Actual        | Increase/(Decrease) | Increase/(Decrease) |
| REVENUES                                                  |         |                       |                |               |                |               |                     |                     |
| Federal Direct                                            | 3100    |                       |                |               |                |               |                     |                     |
| Federal Through State                                     | 3200    |                       |                |               |                |               |                     |                     |
| State Sources                                             | 3300    |                       |                |               |                |               |                     |                     |
| Local Sources                                             | 3400    | 28,436,116.00         | 28,436,116.00  | 355,013.35    | 1.25%          | 651,240.00    | (296,226.65)        | -45.49%             |
| Total Revenues                                            |         | 28,436,116.00         | 28,436,116.00  | 355,013.35    | 1.25%          | 651,240.00    | (296,226.65)        | -45.49%             |
| EXPENDITURES                                              |         |                       |                |               |                |               |                     |                     |
| Current:                                                  |         |                       |                |               |                |               |                     |                     |
| Instruction                                               | 5000    |                       |                |               |                |               |                     |                     |
| Pupil Personnel Services                                  | 6100    |                       |                |               |                |               |                     |                     |
| Instructional Media Services                              | 6200    |                       |                |               |                |               |                     |                     |
| Instruction and Curriculum Development Services           | 6300    |                       |                |               |                |               |                     |                     |
| Instructional Staff Training Services                     | 6400    |                       |                |               |                |               |                     |                     |
| Instruction Related Technolgy                             | 6500    |                       |                |               |                |               |                     |                     |
| Board                                                     | 7100    |                       |                |               |                |               |                     |                     |
| General Administration                                    | 7200    |                       |                |               |                |               |                     |                     |
| School Administration                                     | 7300    |                       |                |               |                |               |                     |                     |
| Facilities Acquisition and Construction                   | 7410    |                       |                |               |                |               |                     |                     |
| Fiscal Services                                           | 7500    |                       |                |               |                |               |                     |                     |
| Food Services                                             | 7600    |                       |                |               |                |               |                     |                     |
| Central Services                                          | 7700    | 30,483,098.00         | 30,483,098.00  | 992,287.42    | 3.26%          | 806,061.32    | 186,226.10          | 23.10%              |
| Pupil Transportation Services                             | 7800    |                       |                |               |                |               |                     |                     |
| Operation of Plant                                        | 7900    |                       |                |               |                |               |                     |                     |
| Maintenance of Plant                                      | 8100    |                       |                |               |                |               |                     |                     |
| Administrative Tech Services                              | 8200    |                       |                |               |                |               |                     |                     |
| Community Services                                        | 9100    |                       |                |               |                |               |                     |                     |
| Debt Service                                              | 9200    |                       |                |               |                |               |                     |                     |
| Total Expenditures                                        |         | 30,483,098.00         | 30,483,098.00  | 992,287.42    | 3.26%          | 806,061.32    | 186,226.10          | 23.10%              |
| Excess (Deficiency) of Revenues Over (Under) Expenditures |         | (2,046,982.00)        | (2,046,982.00) | (637,274.07)  | 31.13%         | (154,821.32)  | (482,452.75)        | 311.62%             |
| OTHER FINANCING SOURCES (USES)                            |         |                       |                |               |                |               |                     |                     |
| Transfers In                                              | 3600    | 7,382,499.00          | 7,382,499.00   | 0.00          | 0.00%          | 0.00          | 0.00                |                     |
| Transfers Out                                             | 9700    |                       |                |               |                |               |                     |                     |
| Total Other Financing Sources (Uses)                      |         | 7,382,499.00          | 7,382,499.00   | 0.00          | 0.00%          | 0.00          | 0.00                |                     |
| Change in Net Position                                    |         | 5,335,517.00          | 5,335,517.00   | (637,274.07)  | -11.94%        | (154,821.32)  | (482,452.75)        | 311.62%             |
| Net Position, Prior Year                                  | 2800    | 14,393,288.00         | 14,393,288.00  | 14,393,285.25 | 100.00%        | 13,614,599.82 | 778,685.43          | 5.72%               |
| Adjustment to Net Position                                | 2891    |                       |                |               |                |               |                     |                     |
| Net Position, Current Year                                | 2700    | 19,728,805.00         | 19,728,805.00  | 13,756,011.18 | 69.73%         | 13,459,778.50 | 296,232.68          | 2.20%               |